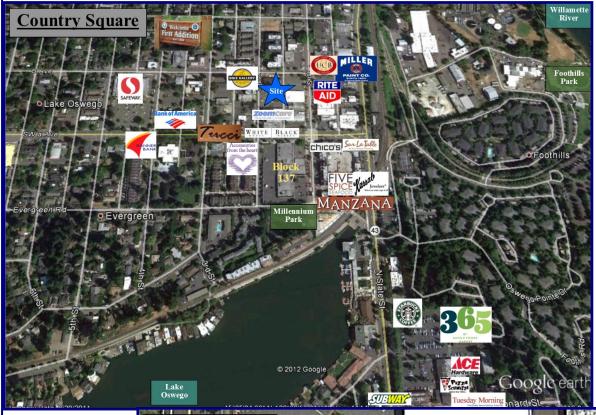

## View Online **Country Square** With Video

425 2nd Street, Lake Oswego, OR 97034

This charming well known shopping center is located in the First Addition neighborhood of downtown Lake Oswego. It offers a variety of retailers and offices with great access and strong local demographics in one of the Portland area's most affluent trade areas. Hwy 43 is one block to the East and is a main arterial between South Portland, Lake Oswego and West Linn. Off street parking available.