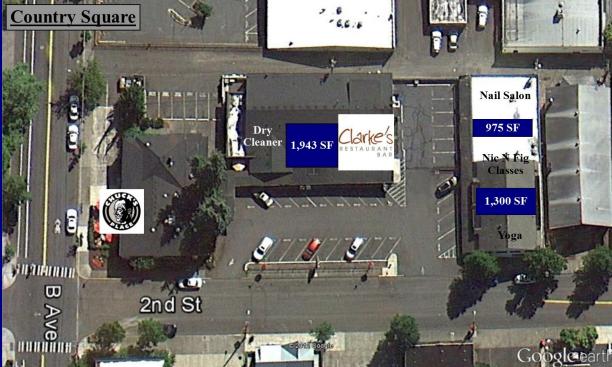

## View Online **Country Square** With Video

425 2nd Street, Lake Oswego, OR 97034

This charming well known shopping center is located in the First Addition neighborhood of downtown Lake Oswego. It offers a variety of retailers and offices with great access and strong local demographics in one of the Portland area's most affluent trade areas. Hwy 43 is one block to the East and is a main arterial between South Portland, Lake Oswego and West Linn. Off street parking available.

## **Available**

1,943 SF \$25.00 SF/Year, NNN

975 \$22.00 SF/Year, NNN

1,300 SF \$22.00 SF/Year, NNN

\$5.50 NNN

## Country Square View Online With Video Tours:

425 2nd Street, Lake Oswego, OR 97034

503.675.0900| Email: paul@barnardcommercial.com | www.barnardcommercial.com | Mail: 6650 SW Redwood Lane, Suite 330, Portland OR 97224