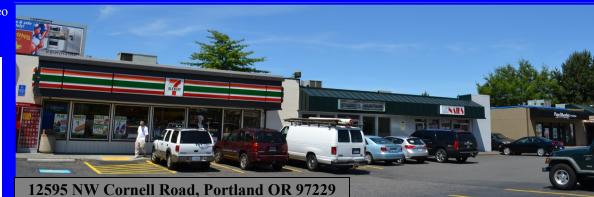

### **Retail/Office**

**Portland**, Oregon

This shopping center is located on the busy intersection of Cornell and Saltzman in NW Portland less than a mile from Sunset High School. Neighboring tenants include 7-11 and Papa Murphy's Pizza.