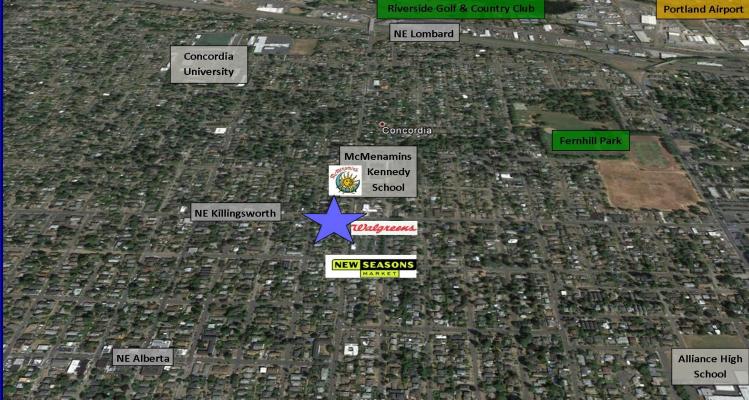

## Concordia Retail Center

3276—3286 NE Killingsworth St, Portland OR 97211

This property is in the sought after neighborhood of Concordia in NE Portland across the street from Walgreens and New Seasons. The building has great frontage on both NE 33<sup>rd</sup> and NE Killingsworth and has an adjacent parking lot on the South end with additional street parking. Trimet lines 70 and 72 have stops at this intersection with an abundance of foot, bicycle and vehicle traffic. Concordia Retail is home to Concordia Ale House, Mary Janes House of Glass and Uplift Botanicals