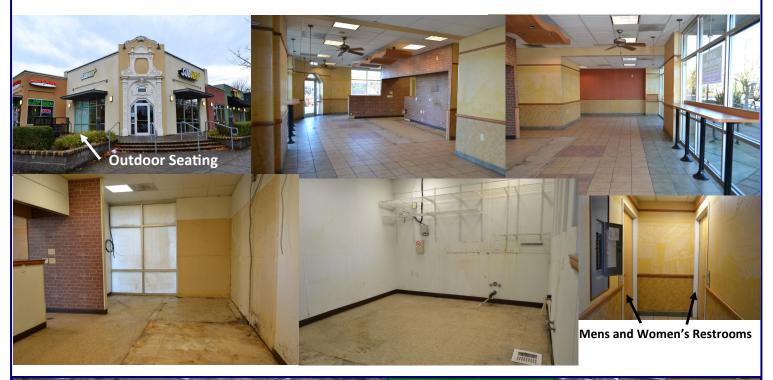

**Available:** 

**New Seasons** 

Walgreens

1,356 SF

\$32.00 SF/Year, NNN \$8.00 NNN

Ashley Rhea | 503.616.2942 d | Email: ashley@barnardcommercial.com www.barnardcommercial.com | Mail: 6650 SW Redwood Lane, Suite 330, Portland OR 97224