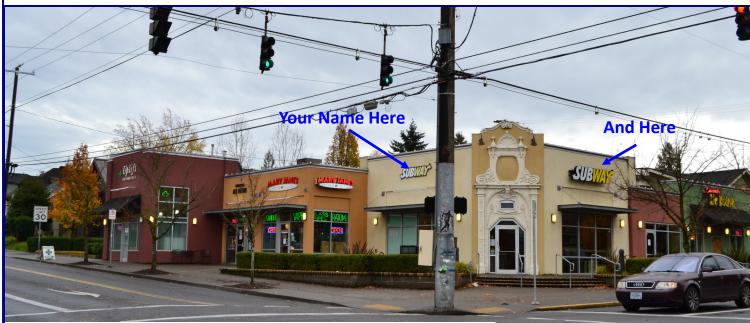

## Concordia Retail Center

3276—3286 NE Killingsworth St, Portland OR 97211

This property is in the sought after neighborhood of Concordia in NE Portland across the street from Walgreens and New Seasons. The building has great frontage on both NE 33<sup>rd</sup> and NE Killingsworth and has an adjacent parking lot on the South end with additional street parking. Trimet lines 70 and 72 have stops at this intersection with an abundance of foot, bicycle and vehicle traffic. Concordia Retail is home to Concordia Ale House, Mary Janes House of Glass and Uplift Botanicals