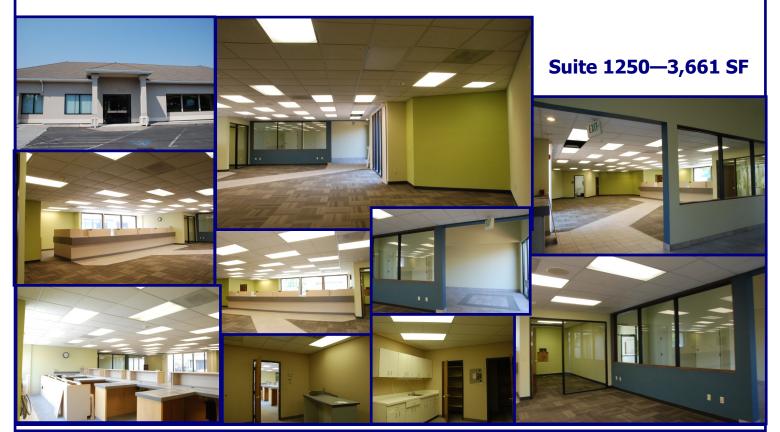

### **Available:**

Suite 1215—1,220 SF

Suite 1235—2,049 SF

Suite 1240—2,500 SF

Suite 1250—3,661 SF

\$18.00 SF/Year, NNN \$5.26 NNN