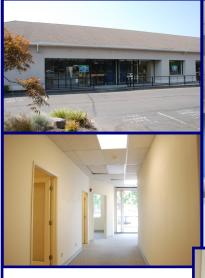

### **Burnside Square**

1200—1290 NE Burnside, Gresham, OR 97030

Barnard Commercial Real Estate

This strip center is conveniently located in the heart of Gresham at the juncture of NE Burnside and NE Division. Blackrock Coffee will soon be located on the corner in their own stand alone drive thru and other neighboring Tenants include Baskin Robins, One Main Financial and First American Title. Average Daily Traffic is 25,819 cars per day on Burnside and 19,309 cars per day on Division.

### **Available:**

Suite 1215—1,220 SF

Suite 1235—2,049 SF

Suite 1240—2,500 SF

Suite 1250—3,661 SF

\$18.00 SF/Year, NNN \$5.26 NNN