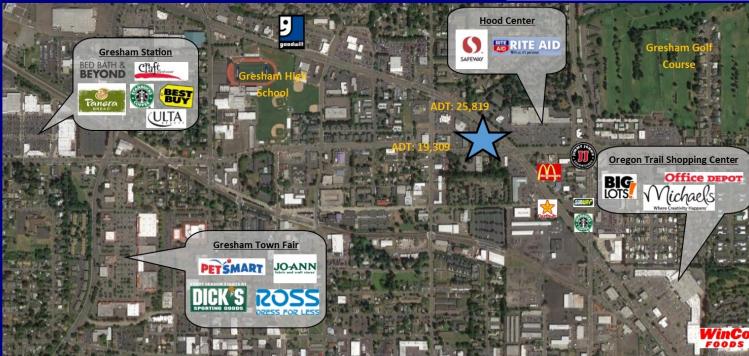

### **Burnside Square**

1200—1290 NE Burnside, Gresham, OR 97030

Barnard Commercial Real Estate

This strip center is conveniently located in the heart of Gresham at the juncture of NE Burnside and NE Division. Blackrock Coffee will soon be located on the corner in their own stand alone drive thru and other neighboring Tenants include Baskin Robins, One Main Financial and First American Title. Average Daily Traffic is 25,819 cars per day on Burnside and 19,309 cars per day on Division.

### **Available:**

Suite 1215—1,220 SF

Suite 1235—2,049 SF

Suite 1240—2,500 SF

Suite 1250—3,661 SF

\$18.00 SF/Year, NNN \$5.26 NNN