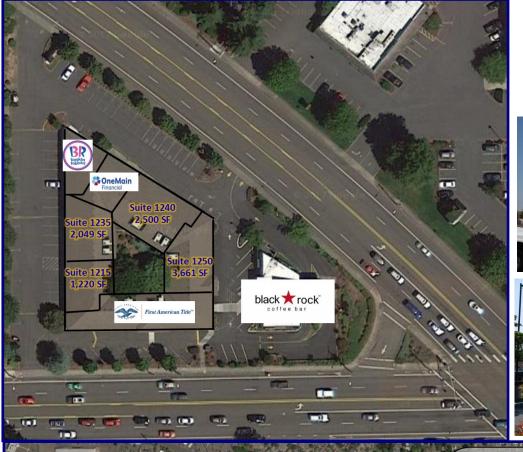

### **Burnside Square**

1200—1290 NE Burnside, Gresham, OR 97030

Barnard Commercial Real Estate

This strip center is conveniently located in the heart of Gresham at the juncture of NE Burnside and NE Division. Blackrock Coffee will soon be located on the corner in their own stand alone drive thru and other neighboring Tenants include Baskin Robins, One Main Financial and First American Title. Average Daily Traffic is 25,819 cars per day on Burnside and 19,309 cars per day on Division.

### **Available:**

Suite 1215—1,220 SF

Suite 1235—2,049 SF

Suite 1240—2,500 SF

Suite 1250—3,661 SF

\$18.00 SF/Year, NNN \$5.26 NNN