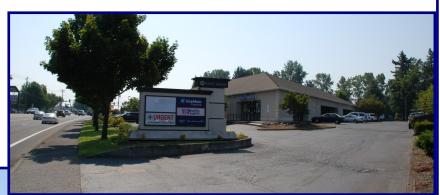

### **Burnside Square**

1200—1290 NE Burnside, Gresham, OR 97030

Barnard Commercial Real Estate

This strip center is conveniently located in the heart of Gresham at the juncture of NE Burnside and NE Division. Blackrock Coffee will soon be located on the corner in their own stand alone drive thru and other neighboring Tenants include Baskin Robins, One Main Financial and First American Title. Average Daily Traffic is 25,819 cars per day on Burnside and 19,309 cars per day on Division.