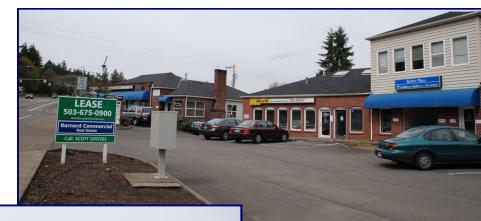

## **Bolton Plaza**

View Online With Video Tours:

21560-21590 Willamette Drive, West Linn, OR 97068

Bolton Plaza is located on Willamette Drive/Hwy 43 with great access and visibility. This area see's high traffic counts and higher than average neighborhood demographics. This property offers a unique opportunity for retail exposure with character and charm in an affluent community.