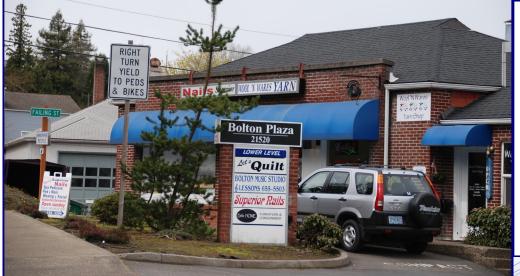

## **Bolton Plaza**

View Online With Video Tours:

21560-21590 Willamette Drive, West Linn, OR 97068

Bolton Plaza is located on Willamette Drive/Hwy 43 with great access and visibility. This area see's high traffic counts and higher than average neighborhood demographics. This property offers a unique opportunity for retail exposure with character and charm in an affluent community.

## <u>Available:</u>

Lower Level:
Suite 21520—1,000 SF
\$1,100 per month, Modified
Gross

2,000 SF \$1,500/Month

503.675.0900| Email: paul@barnardcommercial.com | www.barnardcommercial.com | Mail: 6650 Redwood Lane, Suite 330, Portland OR 97224