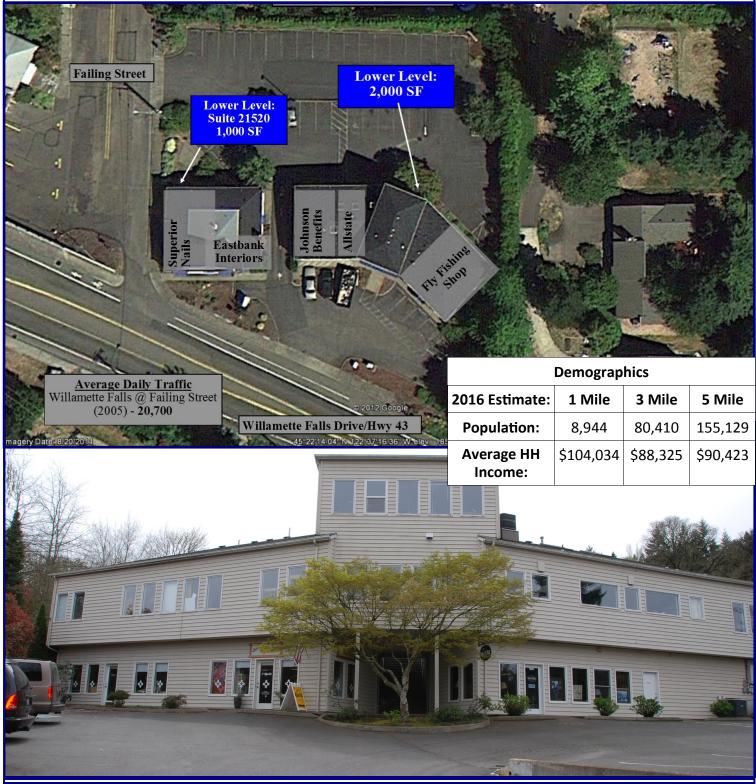

## **Bolton Plaza**

View Online With Video Tours:

21560-21590 Willamette Drive, West Linn, OR 97068

Bolton Plaza is located on Willamette Drive/Hwy 43 with great access and visibility. This area see's high traffic counts and higher than average neighborhood demographics. This property offers a unique opportunity for retail exposure with character and charm in an affluent community.

## <u>Available:</u>

Lower Level:
Suite 21520—1,000 SF
\$1,100 per month, Modified
Gross

2,000 SF \$1,500/Month

503.675.0900| Email: paul@barnardcommercial.com | www.barnardcommercial.com | Mail: 6650 Redwood Lane, Suite 330, Portland OR 97224