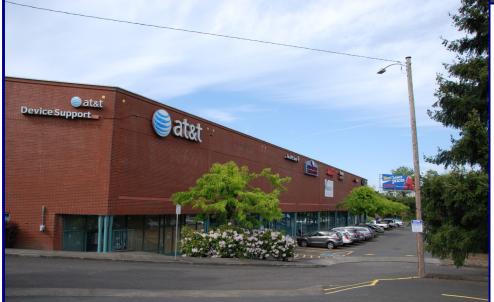

## **Barbur Place**

9220 SW Barbur Blvd, Portland, OR

View Online With Video Tours:

Barbur Place is located on the East side of Barbur Blvd (Hwy 99) and offers great parking, two access points, and signage that faces I-5. Average daily traffic passing the center is over 28,000 cars per day and the trade area has higher than average household incomes. Neighboring tenants include The UPS Store, AT & T, Suns Up Tanning, Ace of Spades Poker, and Gene's Deli among others.