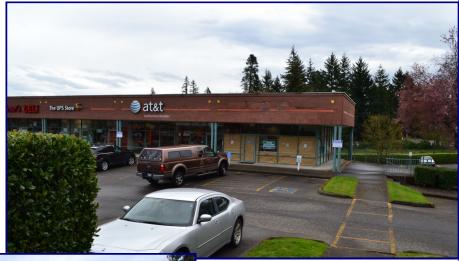

## **Barbur Place**

9220 SW Barbur Blvd, Portland, OR

View Online With Video Tours:

Barbur Place is located on the East side of Barbur Blvd (Hwy 99) and offers great parking, two access points, and signage that faces I-5. Average daily traffic passing the center is over 28,000 cars per day and the trade area has higher than average household incomes. Neighboring tenants include The UPS Store, AT & T, Suns Up Tanning, Ace of Spades Poker, and Gene's Deli among others.

2015 Estimate

Population:

Average HH

Income:

<u>Available:</u>

Suite 122—4,804 SF 2 stories with stairs and entrance on both levels

Suite 105—1,079 SF Lower level

\$16.00 SF/Year, NNN \$4.69 NNN