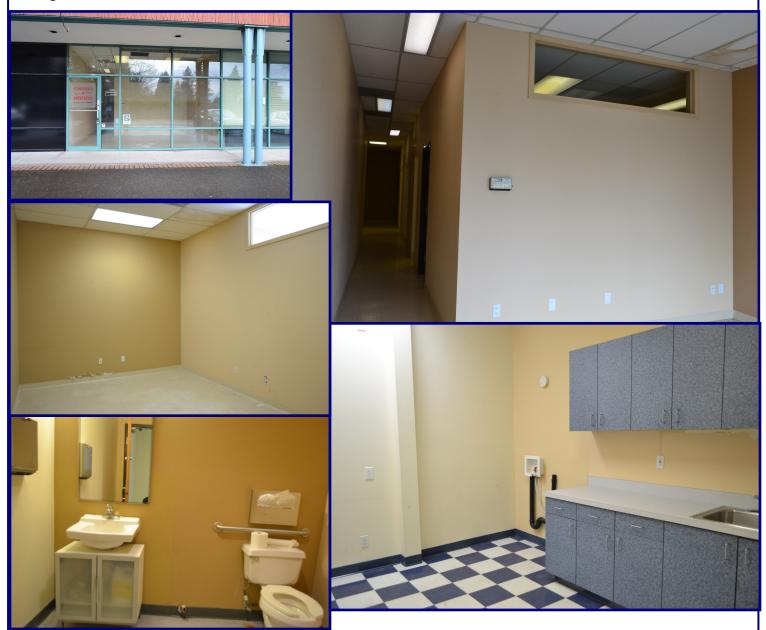

#### Suite 105—1,079 SF

Former chiropractic office. Has 2 office spaces built out and 3 additional small rooms. Also built out with a break room/ storage and 1 restroom.

503.675.0900| Email: info@barnardcommercial.com | **www.barnardcommercial.com** Mail: 6650 SW Redwood Lane, Suite 330, Portland OR 97224