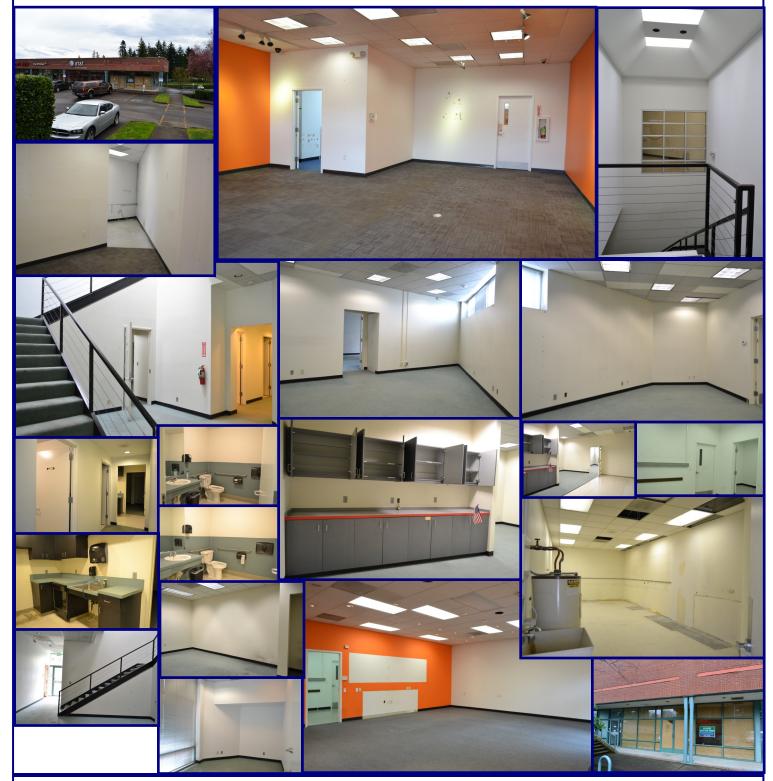

Results Driven Retail Solutions<sup>®</sup>

Barnard Commercial Real Estate

### **Barbur Place**

#### Suite 122 & 142-4,804 SF

2 floors with staircase and entrances on both levels.

503.675.0900| Email: info@barnardcommercial.com | **www.barnardcommercial.com** Mail: 6650 SW Redwood Lane, Suite 330, Portland OR 97224

#### Suite 105—1,079 SF

Former chiropractic office. Has 2 office spaces built out and 3 additional small rooms. Also built out with a break room/ storage and 1 restroom.

503.675.0900| Email: info@barnardcommercial.com | **www.barnardcommercial.com** Mail: 6650 SW Redwood Lane, Suite 330, Portland OR 97224