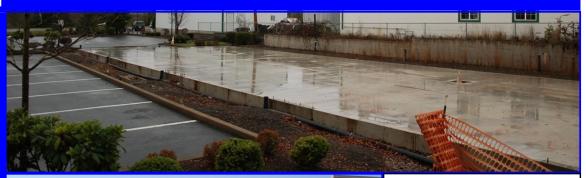

### **Build to Suit**

This new build is located adjacent to the Walgreens between NE Adams Street and NE Baker Street. The foundation for a 5,000 SF building has been poured and is ready for the rest of the building. This would be a great location for service retail or office space, either single or multiple tenant.