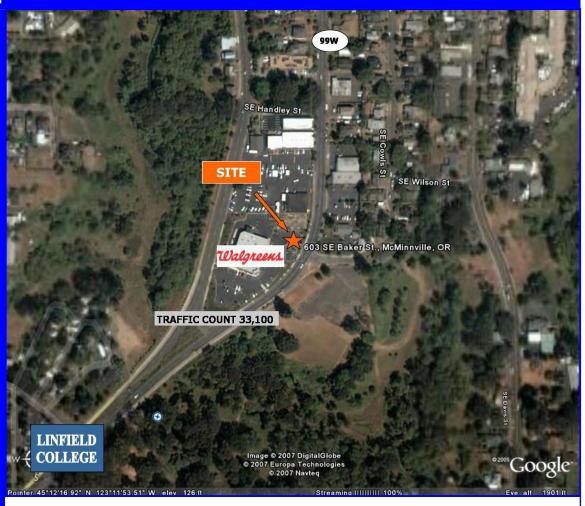

### **Build to Suit**

This new build is located adjacent to the Walgreens between NE Adams Street and NE Baker Street. The foundation for a 5,000 SF building has been poured and is ready for the rest of the building. This would be a great location for service retail or office space, either single or multiple tenant.

#### **Demographic Information** 1 Mile 2006 Estimate: 3 Mile 5 Mile **Population:** 11,387 27,168 32,958 Average HH Income: \$50,297 \$54,180 \$55,627

All information contained herein was obtained from sources deemed reliable. No guarantee is made with respect to accuracy. Specifications subject to change without notice.