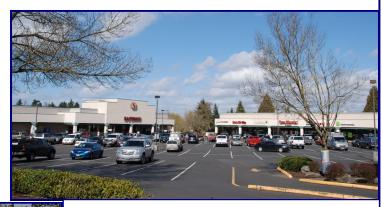

## **Aloha Market Centre**

View Online:

Barnard Commercial Real Estate

20535 SW Tualatin Valley Highway, Aloha OR 97006

Aloha Market Centre is anchored by Safeway and Rite Aid with a total GLA of 120,092 square feet. This center is located on Tualatin Valley Highway with average daily traffic counts of 37,400 cars per day (2010) and has the Aloha Intel campus located directly across the street. Neighboring tenants include Papa Murphy's, Popeye's, Metro PCS, AT&T, Mazatlan Mexican Restaurant, Thai Restaurant, Hair Salon, Super Nail, Maxus Dental, Roxy's Hawaiian Grill and several others.