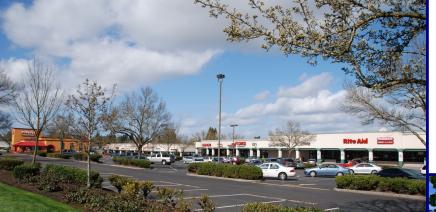

## **Aloha Market Centre**

View Online:

Barnard Commercial Real Estate

20535 SW Tualatin Valley Highway, Aloha OR 97006

Aloha Market Centre is anchored by Safeway and Rite Aid with a total GLA of 120,092 square feet. This center is located on Tualatin Valley Highway with average daily traffic counts of 37,400 cars per day (2010) and has the Aloha Intel campus located directly across the street. Neighboring tenants include Papa Murphy's, Popeye's, Metro PCS, AT&T, Mazatlan Mexican Restaurant, Thai Restaurant, Hair Salon, Super Nail, Maxus Dental, Roxy's Hawaiian Grill and several others.