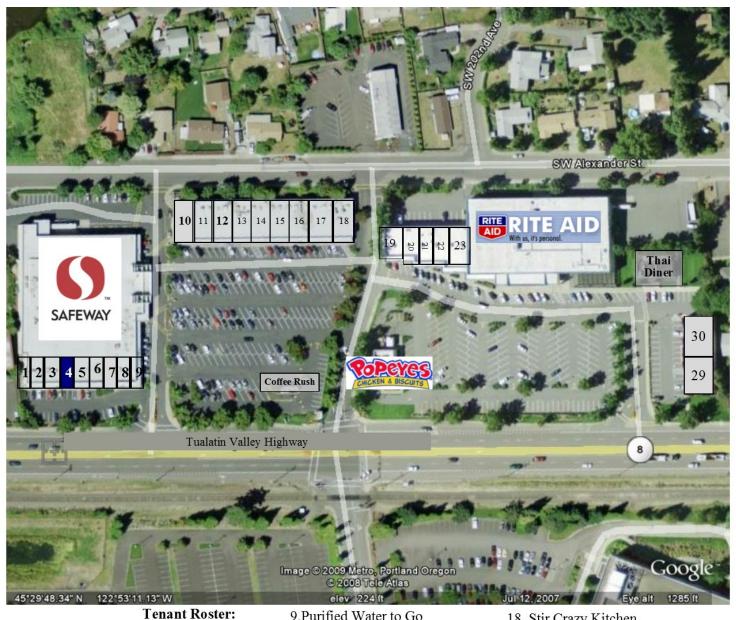

## Aloha Market Centre

20535 SW Tualatin Valley Highway, Aloha OR 97006

- 1. B of A ATM
- 2. Metro PCS
- 3. Dotty's
- 4. 1,000 SF
- 5. AT & T
- 6. Super Nails
- 7. Boost Mobile
- 8. Elegance Cleaners

- 9. Purified Water to Go
- 10. Florist
- 11. Salon
- 12. UPS Store
- 13. Papa Murphy's
- 14. Aloha Teriyaki
- 15. H&R Block
- 16. Dr. Feelgood's
- 17. Mazatlan

- 18. Stir Crazy Kitchen
- 19. Maxus Dental
- 20. Sushi Zen
- 21. Pyzano
- 22. Pyzanos Lounge & Grill
- 23. Labor Works
- 29. Roxy's Island Grill
- 30. Party Discounters

503.675.0900| Ashley Rhea or Craig Barnard