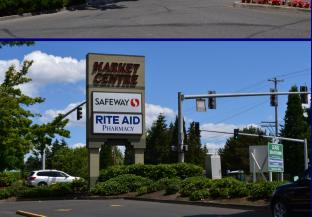

## **Aloha Market Centre**

View Online:

Barnard Commercial Real Estate

20535 SW Tualatin Valley Highway, Aloha OR 97006

Aloha Market Centre is anchored by Safeway and Rite Aid with a total GLA of 120,092 square feet. This center is located on Tualatin Valley Highway with average daily traffic counts of 37,400 cars per day (2010) and has the Aloha Intel campus located directly across the street. Neighboring tenants include Papa Murphy's, Popeye's, Metro PCS, AT&T, Mazatlan Mexican Restaurant, Thai Restaurant, Hair Salon, Super Nail, Maxus Dental, Roxy's Hawaiian Grill and several others.