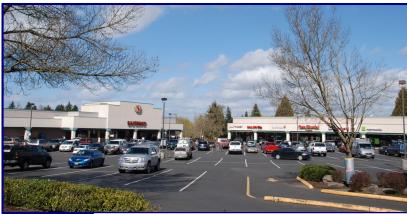

## 20535 SW Tualatin Valley Highway, Aloha OR 97006

Aloha Market Centre is anchored by Safeway and Rite Aid with a total GLA of 120,092 square feet. This center is located on Tualatin Valley Highway with average daily traffic counts of 37,400 cars per day (2010) and has the Aloha Intel campus located directly across the street. Neighboring tenants include Papa Murphy's, Popeye's, Metro PCS, AT&T, Mazatlan Mexican Restaurant, Thai Restaurant, Hair Salon, Super Nail, Maxus Dental, Roxy's Hawaiian Grill and several others.