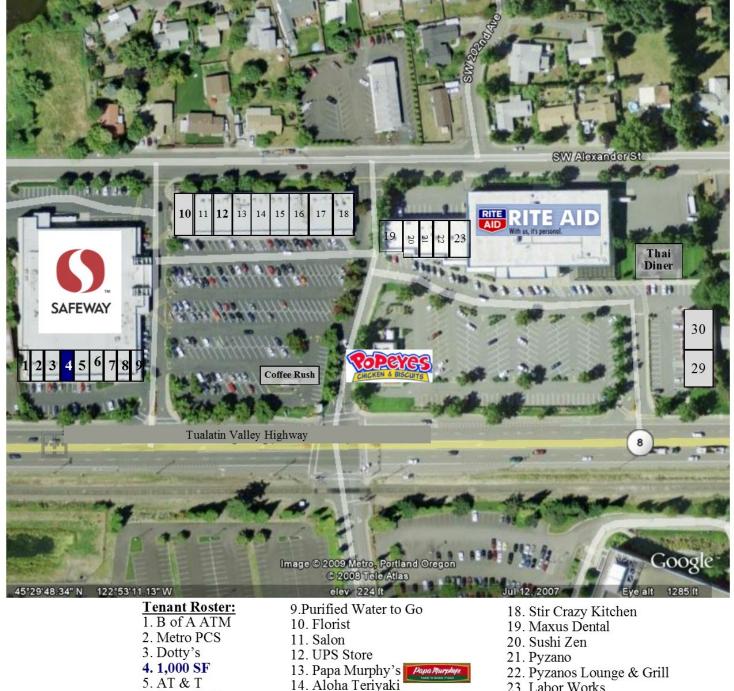

## 20535 SW Tualatin Valley Highway, Aloha OR 97006

Aloha Market Centre is anchored by Safeway and Rite Aid with a total GLA of 120,092 square feet. This center is located on Tualatin Valley Highway with average daily traffic counts of 37,400 cars per day (2010) and has the Aloha Intel campus located directly across the street. Neighboring tenants include Papa Murphy's, Popeye's, Metro PCS, AT&T, Mazatlan Mexican Restaurant, Thai Restaurant, Hair Salon, Super Nail, Maxus Dental, Roxy's Hawaiian Grill and several others.

# Aloha Market Centre

20535 SW Tualatin Valley Highway, Aloha OR 97006

- 23. Labor Works
- 29. Roxy's Island Grill
- 30. Party Discounters

503.675.0900 | Ashley Rhea or Craig Barnard Email: ashley@barnardcommercial.com or craig@barnardcommercial.com www.barnardcommercial.com | Mail: 6650 Redwood Lane, Suite 330, Portland OR 97224

15. H&R Block

16. Dr. Feelgood's

17. Mazatlan

6. Super Nails

7. Boost Mobile

8. Elegance Cleaners

All information contained herein was obtained from sources deemed reliable. No guarantee is made with respect to accuracy. Specifications subject to change without notice.