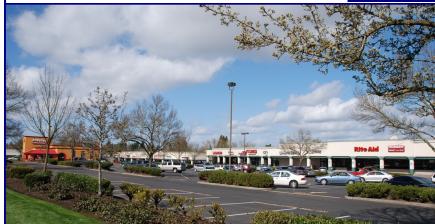

## 20535 SW Tualatin Valley Highway, Aloha OR 97006

Aloha Market Centre is anchored by Safeway and Rite Aid with a total GLA of 120,092 square feet. This center is located on Tualatin Valley Highway with average daily traffic counts of 37,400 cars per day (2010) and has the Aloha Intel campus located directly across the street. Neighboring tenants include Papa Murphy's, Popeye's, Metro PCS, AT&T, Mazatlan Mexican Restaurant, Thai Restaurant, Hair Salon, Super Nail, Maxus Dental, Roxy's Hawaiian Grill and several others.