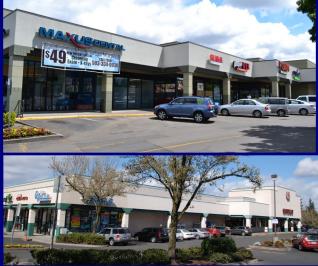

## 20535 SW Tualatin Valley Highway, Aloha OR 97006

Aloha Market Centre is anchored by Safeway and Rite Aid with a total GLA of 120,092 square feet. This center is located on Tualatin Valley Highway with average daily traffic counts of 37,400 cars per day (2010) and has the Aloha Intel campus located directly across the street. Neighboring tenants include Papa Murphy's, Popeye's, Cricket, Metro PCS, AT&T, Mazatlan Mexican Restaurant, Party Supply Store, Thai Restaurant, Hair Salon, Super Nail, Maxus Dental, Roxy's Hawaiian Grill and several others.