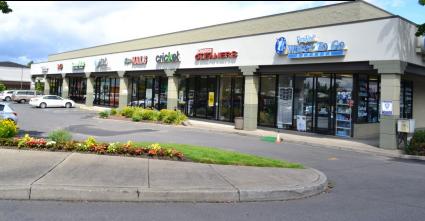

## 20535 SW Tualatin Valley Highway, Aloha OR 97006

Aloha Market Centre is anchored by Safeway and Rite Aid with a total GLA of 120,092 square feet. This center is located on Tualatin Valley Highway with average daily traffic counts of 37,400 cars per day (2010) and has the Aloha Intel campus located directly across the street. Neighboring tenants include Papa Murphy's, Popeye's, Cricket, Metro PCS, AT&T, Mazatlan Mexican Restaurant, Party Supply Store, Thai Restaurant, Hair Salon, Super Nail, Maxus Dental, Roxy's Hawaiian Grill and several others.