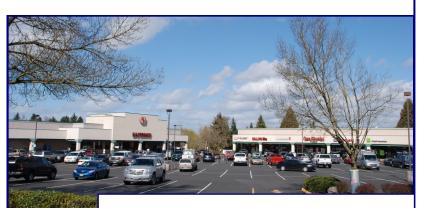

## Aloha Market Centre

View Online With Video Tours:

## 20535 SW Tualatin Valley Highway, Aloha OR 97006

Aloha Market Centre is anchored by Safeway and Rite Aid with a total GLA of 120,092 square feet. This center is located on Tualatin Valley Highway with average daily traffic counts of 37,400 cars per day (2010) and has the Aloha Intel campus located directly across the street. Neighboring tenants include Papa Murphy's, Popeye's, Cricket, Metro PCS, AT&T, Mazatlan Mexican Restaurant, Party Supply Store, Thai Restaurant, Hair Salon, Super Nail, Maxus Dental, Roxy's Hawaiian Grill and several others.