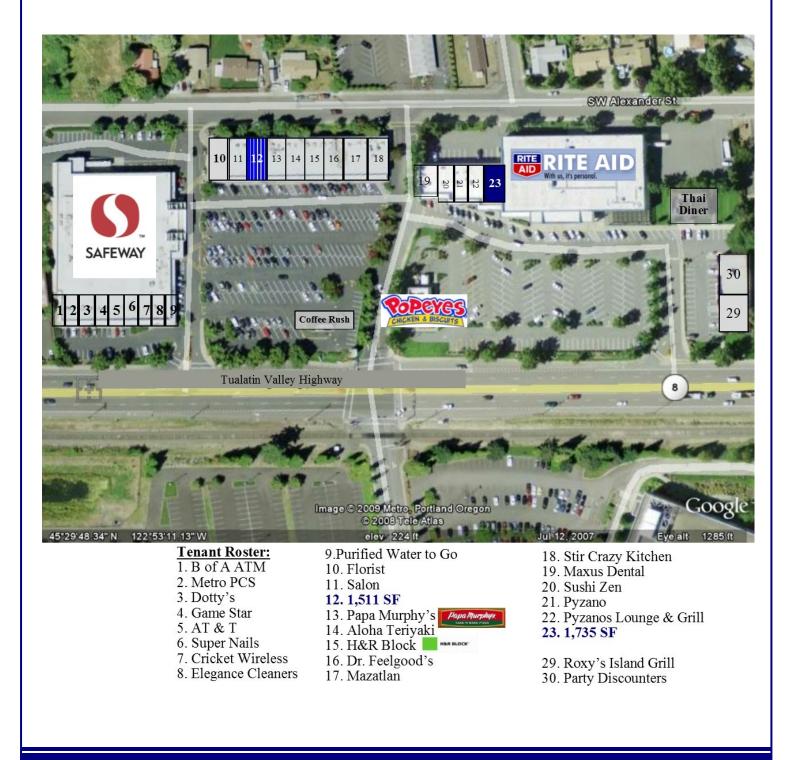

## 20535 SW Tualatin Valley Highway, Aloha OR 97006

Aloha Market Centre is anchored by Safeway and Rite Aid with a total GLA of 120,092 square feet. This center is located on Tualatin Valley Highway with average daily traffic counts of 37,400 cars per day (2010) and has the Aloha Intel campus located directly across the street. Neighboring tenants include Papa Murphy's, Popeye's, Cricket, Metro PCS, AT&T, Mazatlan Mexican Restaurant, Party Supply Store, Thai Restaurant, Hair Salon, Super Nail, Maxus Dental, Roxy's Hawaiian Grill and several others.

 2015 Estimate:
 1 Mile
 3 Mile
 5 Mile

 Population:
 16,499
 129,788
 284,669

 Average HH Income:
 \$75,347
 \$79,635
 \$83,038

Available:

Suite 20449—1,511 SF (Currently Occupied, Do Not Disturb Tenant) \$24.00 SF/Year, NNN

> Suite 20235—1,735 SF (Formerly Crave FroYo) \$24.00 SF/Year, NNN

> > \$4.75 NNN

503.675.0900| Email: info@barnardcommercial.com | **www.barnardcommercial.com** Mail: 6650 Redwood Lane, Suite 330, Portland OR 97224