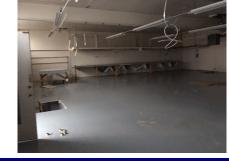

The East building is best used for office space and the West building is best used for warehouse space with a grade level roll up door in the front.

## Available:

9,469 SF Total

Building 1206—3,340 SF Building 1222—6,129 SF

\$11,000 per month, NNN

Short term lease

503.675.0900| Email: info@barnardcommercial.com | www.barnardcommercial.com Mail: 6650 SW Redwood Lane Suite 330, Portland OR 97224