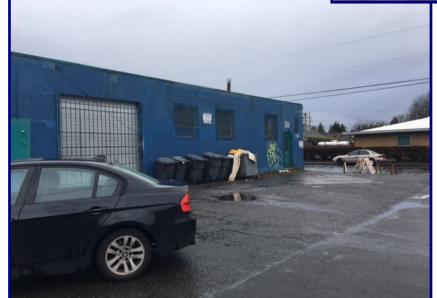

## 1206 & 1222 NE Alberta

1206 & 1222 NE Alberta, Portland OR 97211

Two warehouse/flex buildings located on Alberta street between 12th and 13th Ave. Zoned CGh, General Commercial. The property is going to be redeveloped in the near future, short term lease only.

The East building is best used for office space and the West building is best used for warehouse space with a grade level roll up door in the front.