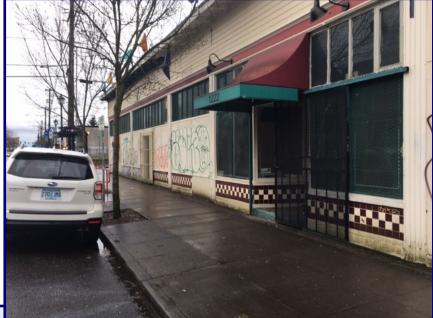

## 1206 & 1222 NE Alberta

1206 & 1222 NE Alberta, Portland OR 97211

Two warehouse/flex buildings located on Alberta street between 12th and 13th Ave. Zoned CGh, General Commercial. The property is going to be redeveloped in the near future, short term lease only.

The East building is best used for office space and the West building is best used for warehouse space with a grade level roll up door in the front.