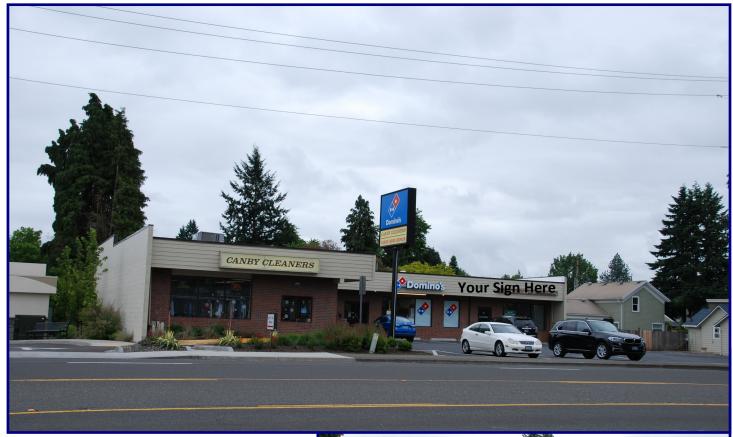

# 341 SE 1st Ave

Barnard Commercial Real Estate

341 SE 1st Avenue, Canby, OR 97013

#### 950 SF \$1,500 per month, NNN

This three tenant strip center is centrally located in the heart of Canby with excellent visibility to the main road, easy access and parking. The available space is an end cap on the West side of the building. Average daily traffic along 1st avenue/99E is 24,500 cars per day.