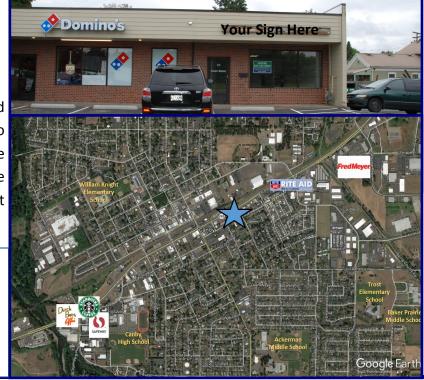

#### 950 SF \$1,500 per month, NNN

This three tenant strip center is centrally located in the heart of Canby with excellent visibility to the main road, easy access and parking. The available space is an end cap on the West side of the building. Average daily traffic along 1st avenue/99E is 24,500 cars per day.

#### **Demographics**

| 1 Mile   | 3 Mile   | 5 Mile   |
|----------|----------|----------|
| 14,893   | 20,532   | 41,244   |
| \$72,275 | \$79,941 | \$81,053 |
|          | 14,893   |          |

Geri Varvel | 503.616.2948 | Email: geri@barnardcommercial.com | www.barnardcommercial.com | Mail: 6650 SW Redwood Lane Suite 330, Portland OR 97224 | 503.675.0900