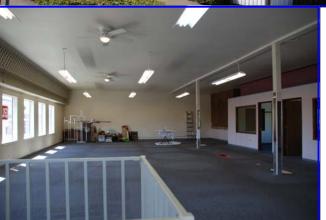

**Retail/Office Space Available** 

This building is located on TV Highway with high daily traffic counts and easy access. The space is equipped with a large open area and 2-3 offices with one restroom.

**2nd Floor Available: Approximately 2,400 SF** 

**\$8.00 SF/Year, NNN \$1.97 NNN** 