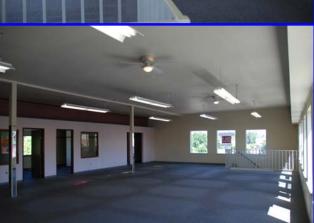

**Retail/Office Space Available** 

This building is located on TV Highway with high daily traffic counts and easy access. The space is equipped with a large open area and 2-3 offices with one restroom.

**2nd Floor Available: Approximately 2,400 SF** 

**\$8.00 SF/Year, NNN \$1.97 NNN** 