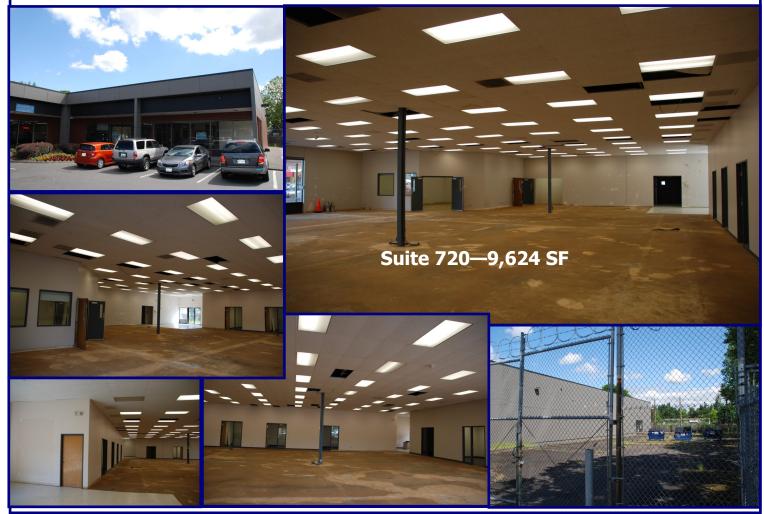

### **Available:**

Suite 742—830 SF \$16.00 SF/Year, NNN

Suite 720—9,624 SF \$14.00 SF/Year, NNN

\$5.80 NNN

# 181st Center

Barnard Commercial Real Estate

503.675.0900| Email: info@barnardcommercial.com | www.barnardcommercial.com | Mail: 6650 SW Redwood Lane Suite 330, Portland OR 97224

All information contained herein was obtained from sources deemed reliable. No guarantee is made with respect to accuracy. Specifications subject to change without notice.