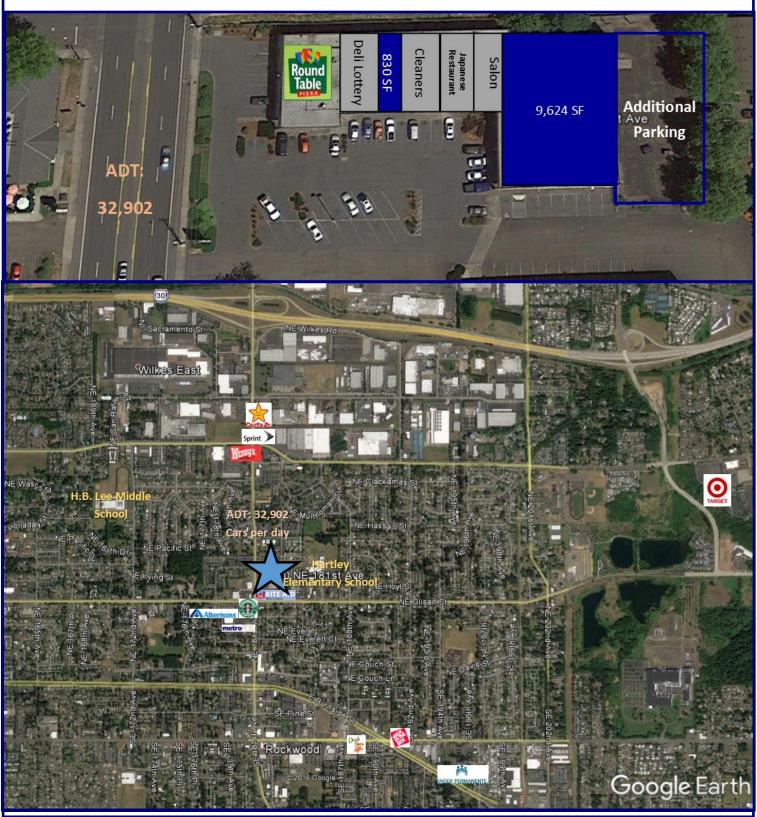

### 181st Center

720 NE 181st Ave, Portland, OR 97230

View Online With Video Tours:

Barnard Commercial Real Estate

This property is located on NE 181st Avenue just North of NE Glisan. The center is easily accessible, visible to the street and has plenty of off street parking. This area sees high traffic counts with average daily traffic along this stretch of 181st Avenue at 32,902 cars per day. Monument signage is available in addition to building signage. Additional parking is available behind the building.

### **Available:**

Suite 742—830 SF \$16.00 SF/Year, NNN

Suite 720—9,624 SF \$14.00 SF/Year, NNN

\$5.80 NNN

#### **Demographics**

 2016 Estimate
 1 Mile
 3 Mile
 5 Mile

 Population:
 23,847
 135,326
 295,866

 Average HH
 \$51,272
 \$58,343
 \$62,939

Income:

503.675.0900| Email: info@barnardcommercial.com | www.barnardcommercial.com | Mail: 6650 SW Redwood Lane Suite 330, Portland OR 97224