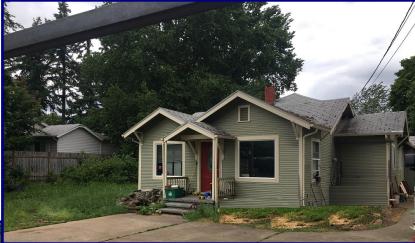

## Barnard Commercial Real Estate

17049 SE Stark St, Portland, OR 97233

This property is a converted house that sits on Stark street with a fully fenced property on .48 acres. The building is 1,149 square feet and equipped with the comforts of home including a kitchen and bathroom. This stretch of SE Stark street has an average daily traffic count of 22,930 cars per day. Zoning is CMU, Corridor Mixed Use, which allows for small scale commercial uses that serve the needs of local residents.

# **Available:**

1,149 SF .48 Acres

\$2,100 per month

Modified Gross, Tenant to pay utilities