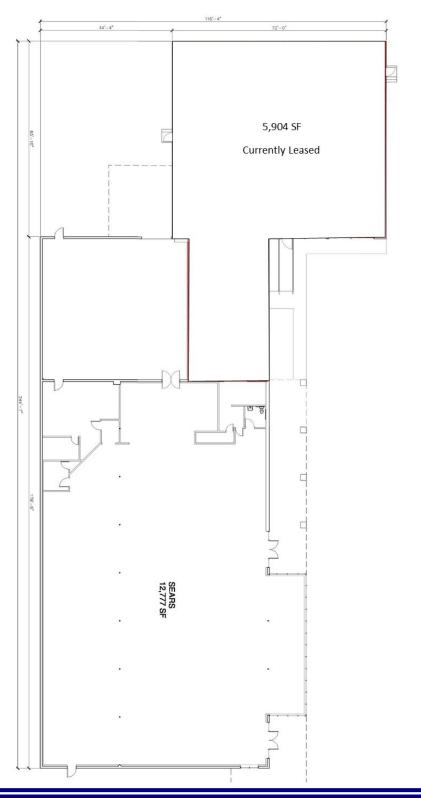

12,777 SF
Formerly Sears
\$13.00 SF/Year, NNN

**5,904 SF**Currently leased MTM

Lot Size—60,113 SF (1.38 Acres)

Ashley Rhea | 503.616.2942 | Ashley@barnardcommercial.com Craig Barnard | 503.616.2941 | craig@barnardcommercial.com www.barnardcommercial.com | 5200 Meadows Road Suite 150, Lake Oswego OR 97035 Results Driven Retail Solutions \*\*