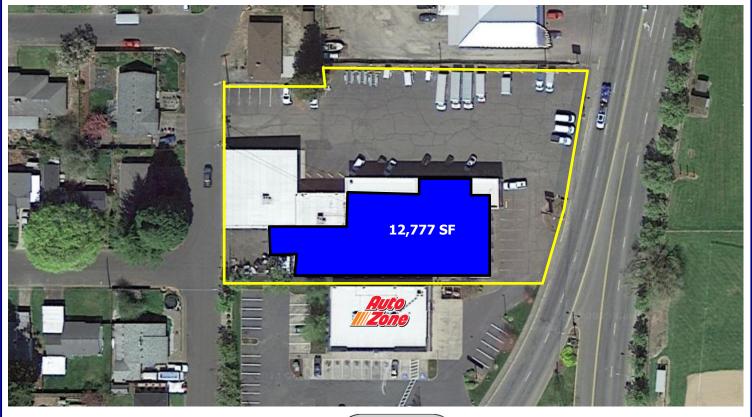

12,777 SF
Formerly Sears
\$13.00 SF/Year, NNN

**5,904 SF**Currently leased MTM

Lot Size—60,113 SF (1.38 Acres)

Ashley Rhea | 503.616.2942 | Ashley@barnardcommercial.com Craig Barnard | 503.616.2941 | craig@barnardcommercial.com www.barnardcommercial.com | 5200 Meadows Road Suite 150, Lake Oswego OR 97035 Results Driven Retail Solutions \*\*