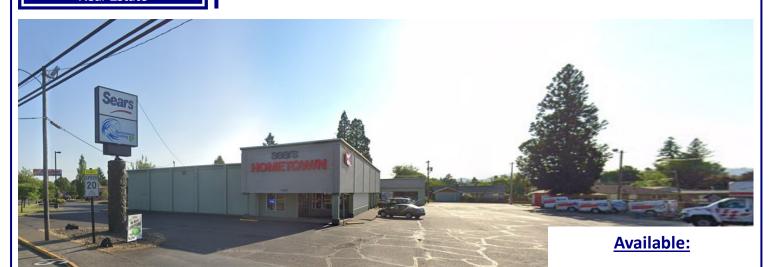

## 1621 NE Baker St

1621—1629 NE Baker Street, McMinnville OR 97128

This property is located on the main highway through the town of McMinnville with average daily traffic of 22,169 cars per day. McMinnville is the largest city in Yamhill county in the heart of Oregon's wine country with a population of 34,666 residents. The vacant space was formerly Sears and the adjacent space is currently rented month to month. The property has easy access with plenty of parking and a pylon sign with great exposure.

12,777 SF
Formerly Sears
\$13.00 SF/Year, NNN

**5,904 SF**Currently leased MTM

Lot Size—60,113 SF (1.38 Acres)

Ashley Rhea | 503.616.2942 | Ashley@barnardcommercial.com Craig Barnard | 503.616.2941 | craig@barnardcommercial.com www.barnardcommercial.com | 5200 Meadows Road Suite 150, Lake Oswego OR 97035 Results Driven Retail Solutions \*\*