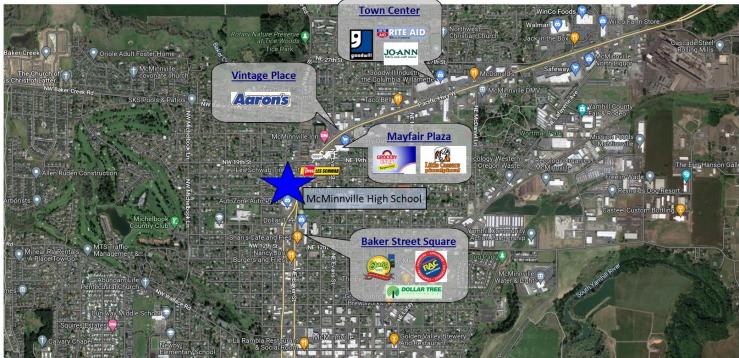

## 1621 NE Baker St

1621—1629 NE Baker Street, McMinnville OR 97128

This property is located on the main highway through the town of McMinnville with average daily traffic of 22,169 cars per day. McMinnville is the largest city in Yamhill county in the heart of Oregon's wine country with a population of 34,666 residents. The vacant space was formerly Sears and the adjacent space is currently rented month to month. The property has easy access with plenty of parking and a pylon sign with great exposure.