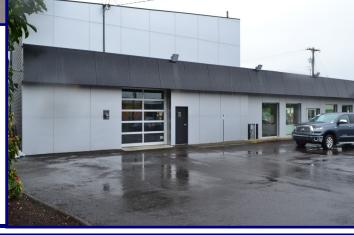

## 13800 McLoughlin

13800 SE McLoughlin Blvd, Milwaukie, OR 97222

Stand alone building on McLoughlin Boulevard facing SE Holly Ave. The building has a grade level roll up door and tall ceilings over the East portion of the building. This property has been beautifully renovated with new exterior landscaping, paint, tile flooring, carpeted drive lane from the roll up door, black exposed ceiling, tall storefront glass windows and new lighting. There is a large monument sign easily seen along SE McLoughlin.