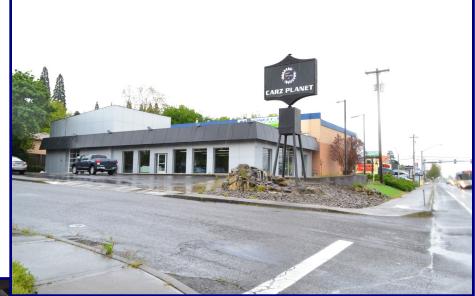

## 13800 McLoughlin

13800 SE McLoughlin Blvd, Milwaukie, OR 97222

Stand alone building on McLoughlin Boulevard facing SE Holly Ave. The building has a grade level roll up door and tall ceilings over the East portion of the building. This property has been beautifully renovated with new exterior landscaping, paint, tile flooring, carpeted drive lane from the roll up door, black exposed ceiling, tall storefront glass windows and new lighting. There is a large monument sign easily seen along SE McLoughlin.

12,212 SF Lot

Approximately 4,200 SF Building

**Zoned CS** 

\$1,350,000.00

2016 Estimate 1 Mile 3 Mile 5 Mile

**Population:** 14,892 96,378 280,421

**Average HH** \$70,451 \$83,987 \$88,161

Income: