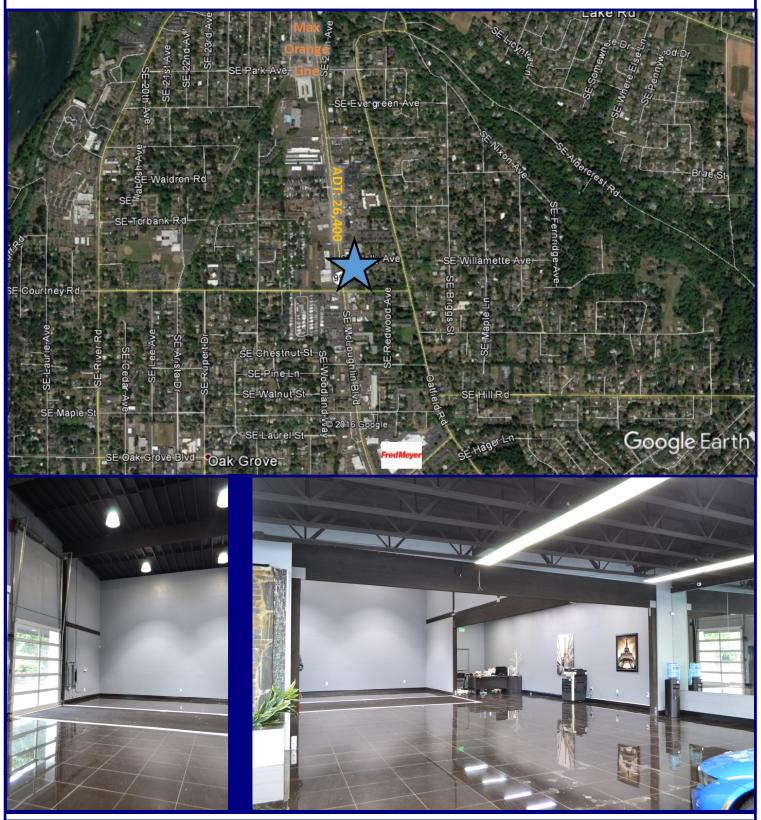

## 13800 McLoughlin

13800 SE McLoughlin Blvd, Milwaukie, OR 97222

Stand alone building on McLoughlin Boulevard facing SE Holly Ave. The building has a grade level roll up door and tall ceilings over the East portion of the building. This property has been beautifully renovated with new exterior landscaping, paint, tile flooring, carpeted drive lane from the roll up door, black exposed ceiling, tall storefront glass windows and new lighting. There is a large monument sign easily seen along SE McLoughlin.

12,212 SF Lot

Approximately 4,200 SF Building

**Zoned CS** 

\$1,350,000.00

2016 Estimate 1 Mile 3 Mile 5 Mile

**Population:** 14,892 96,378 280,421

**Average HH** \$70,451 \$83,987 \$88,161

Income: