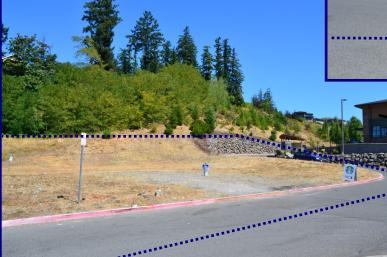

## 13327 SE Misty Drive

View Online:

Barnard Commercial Real Estate

13327 SE Misty Drive, Happy Valley, OR 97086

This pad is adjacent to Starbucks, Jack in the Box, Carl's Jr, Verizon, a two brand new dental and medical office buildings. Misty Drive is a highly trafficked neighborhood shortcut street and the property sits at the bottom of a very dense single family residential neighborhood. There's also a 216 unit apartment complex next door.

### **Available:**

32,682 SF of land .7503 Acres

\$748,000

MUC Zoning—Allows for a variety of uses including commercial retail, service station, multi family, detached residential

Rough graded with utilities stubbed