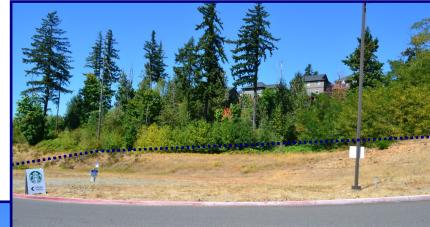

## 13327 SE Misty Drive

View Online:

Barnard Commercial Real Estate

13327 SE Misty Drive, Happy Valley, OR 97086

This pad is adjacent to Starbucks, Jack in the Box, Carl's Jr, Verizon, a two brand new dental and medical office buildings. Misty Drive is a highly trafficked neighborhood shortcut street and the property sits at the bottom of a very dense single family residential neighborhood. There's also a 216 unit apartment complex next door.

### **Available:**

32,682 SF of land .7503 Acres

\$748,000

MUC Zoning—Allows for a variety of uses including commercial retail, service station, multi family, detached residential

Rough graded with utilities stubbed