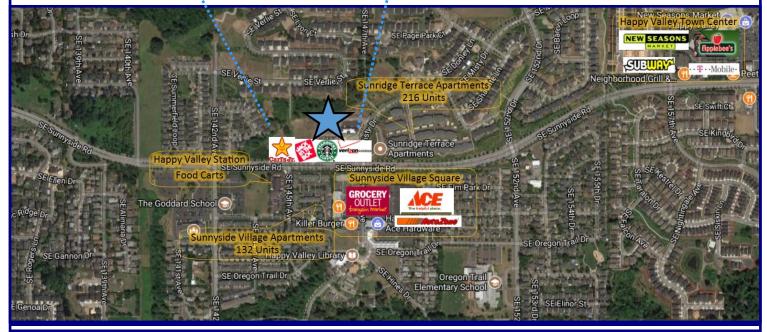

## 13327 SE Misty Drive

View Online:

Barnard Commercial Real Estate

13327 SE Misty Drive, Happy Valley, OR 97086

This pad is adjacent to Starbucks, Jack in the Box, Carl's Jr, Verizon, a two brand new dental and medical office buildings. Misty Drive is a highly trafficked neighborhood shortcut street and the property sits at the bottom of a very dense single family residential neighborhood. There's also a 216 unit apartment complex next door.

#### **ADT:**

Sunnyside Road, just West of 147th **30,230 cars per day** (2015)

This property is located in Happy Valley, the Portland Metro areas fastest growing suburb with a population of just over 18,800 residents and a high median household income of over \$100,000. The trade area is 15 miles southeast of Portland and only 20 minutes from the airport making it an attractive place for young families and retirees alike.