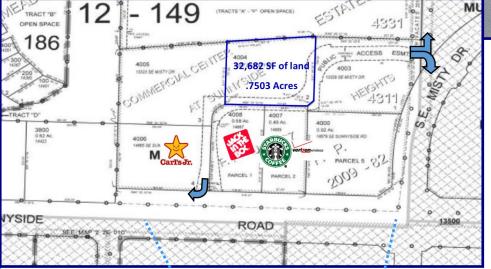

## 13327 SE Misty Drive

View Online:

Barnard Commercial Real Estate

13327 SE Misty Drive, Happy Valley, OR 97086

This pad is adjacent to Starbucks, Jack in the Box, Carl's Jr, Verizon, a two brand new dental and medical office buildings. Misty Drive is a highly trafficked neighborhood shortcut street and the property sits at the bottom of a very dense single family residential neighborhood. There's also a 216 unit apartment complex next door.

### **Available:**

32,682 SF of land .7503 Acres

\$748,000

MUC Zoning—Allows for a variety of uses including commercial retail, service station, multi family, detached residential

Rough graded with utilities stubbed