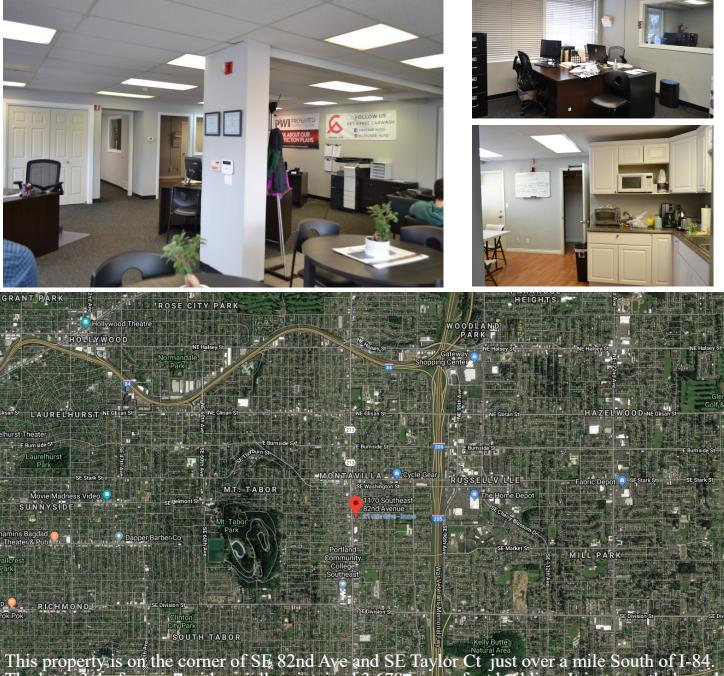

## 1170 SE 82nd

This property is on the corner of SE 82nd Ave and SE Taylor Ct just over a mile South of I-84. The lot is 3/4 of an acre with a well maintained 3,678 square foot building. It is currently leased to an auto dealership on a short term basis. The property comes with an oversized pylon sign giving the location great presence and street identity. The interior of the building has a large open area, one private office, a nice break room with kitchenette, one restroom and a full basement. Average daily traffic on this stretch of SE 82nd is 25,300 cars per day.