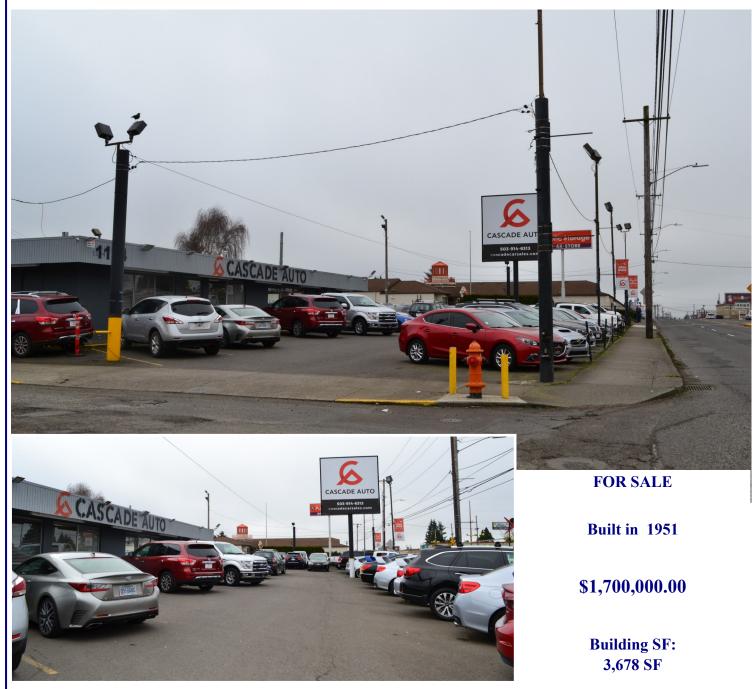

## 1170 SE 82nd

This property is on the corner of SE 82nd Ave and SE Taylor Ct just over a mile South of I-84. The lot is 3/4 of an acre with a well maintained 3,678 square foot building. It is currently leased to an auto dealership on a short term basis. The property comes with an oversized pylon sign giving the location great presence and street identity. The interior of the building has a large open area, one private office, a nice break room with kitchenette, one restroom and a full basement. Average daily traffic on this stretch of SE 82nd is 25,300 cars per day.